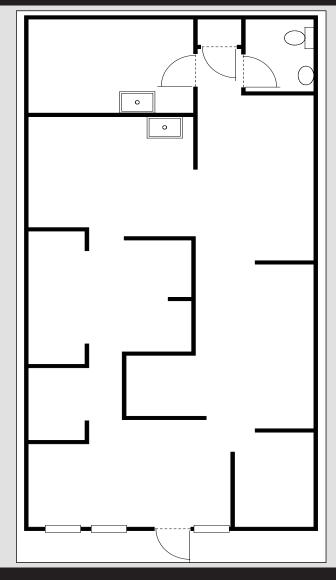

# **FOR LEASE**

Country Club Plaza | 1870-1896 W. El Norte Parkway, Escondido CA

#### **Suite 1874**

- Built out as hair salon
- Approx. 1,250 SF
- Office, open work area, restroom

Lease Rate: Negotiable

Lee & Associates-North San Diego County 5872 Owens Avenue | Suite 200 | Carlsbad, CA p. 760.929.9700 | f. 760.929.9977 | www.lee-associates.com