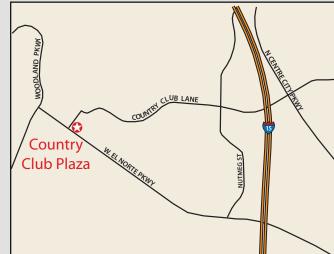

#### Country Club Plaza | 1870-1896 W. El Norte Parkway, Escondido CA

#### **PROPERTY FEATURES**

- Available suites range from 1,250 2,000 SF
  - Suite 1874 Previously a hair salon
  - Suite 1876 Open; Previously a Karate Studio
- Busy community retail/office center
- Excellent visibility Country Club Lane & W. El Norte Parkway
- Street signage available
- Ample parking: 4:1,000 SF
- Quick access to HWY 78 & Interstate 15