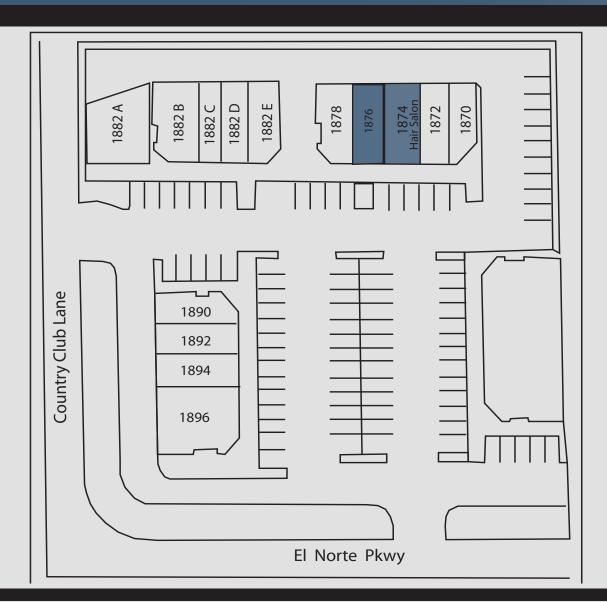

### Country Club Plaza | 1870-1896 W. El Norte Parkway, Escondido CA

| <u>Space</u>  | <u>Tenant</u>                             |
|---------------|-------------------------------------------|
| 1860-1868     | 7-11                                      |
| 1870          | Barrett Weller Dentistry                  |
| 1872          | Cleaners                                  |
| 1874          | AVAILABLE - Approx. 1,250 SF (Hair Salon) |
| 1876          | AVAILABLE - 1,000 SF                      |
| 1878          | Country Club Chiropractor & Wellness      |
| 1882A         | Giles Real Estate                         |
| 1882B & 1882C | Professional Office Suites                |
| 1882 D        | National Tax Service                      |
| 1882E         | Blue Mug Cafe                             |
| 1890          | Borrelli's Italian Take-Out               |
| 1892          | Bewell's                                  |
| 1894          | Digi Dog                                  |
| 1896          | Cenote Grill Mexican Restaurant           |
|               |                                           |