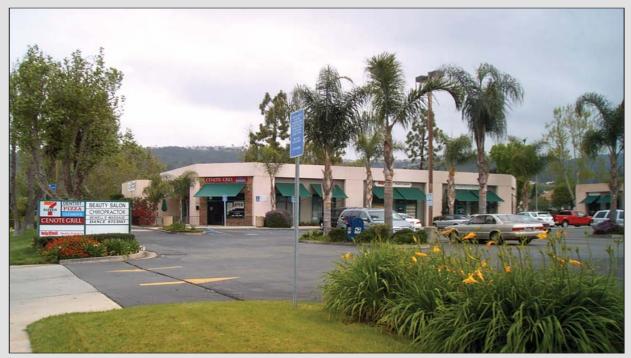

# **FOR LEASE**

#### Country Club Plaza | 1870-1896 W. El Norte Parkway, Escondido CA

#### **PROPERTY FEATURES**

- Available suites range from 1,250 2,000 SF
  - Suite 1874 Previously a hair salon
  - Suite 1876 Open; Previously a Karate Studio
- Busy community retail/office center
- Excellent visibility Country Club Lane & W. El Norte Parkway
- Street signage available
- Ample parking: 4:1,000 SF
- Quick access to HWY 78 & Interstate 15